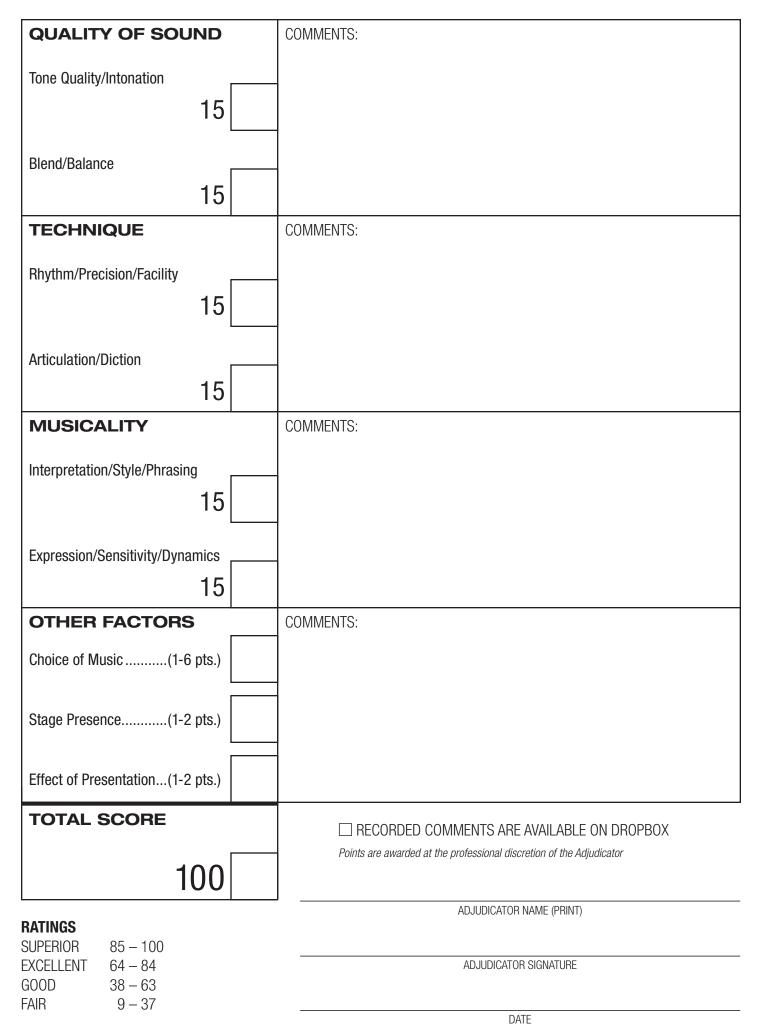

## CMEA – BAY SECTION CHORAL PERFORMANCE RUBRIC

| <b>_</b>                                                                                                                                                                                                                                                                                                                                                                                                                                                                                                                                                                                                                                                                                                                                                                                                                                                                                                                                                                                                                                                                                                                                                                                                                                                                                                                                                                                                                                                                                                                                                                                                                                                                                                                                                                                                                                                                                                                                  |                                                                                                                                                                                                                                                                                                                                                                                                                                             | / CA - C                                                                    | DAT SE         |                                                                                                                                                                                                                                                                                                                                                                                                                                                                                                                                                                                                                                                                                                                                                                                            |                |      |                                                                                                                                                                                                                                                                                                                                                                                                                                                                                                                                                                                                                                                                                                                                                                                                                                                                                   | MANCE                                                                                                                                                                                                                                                                                                                                                                                                                                                                                                                                                                                                                                                             | RUBRI          | C     |                                                                                                                                                                                                 |                                                                                 |
|-------------------------------------------------------------------------------------------------------------------------------------------------------------------------------------------------------------------------------------------------------------------------------------------------------------------------------------------------------------------------------------------------------------------------------------------------------------------------------------------------------------------------------------------------------------------------------------------------------------------------------------------------------------------------------------------------------------------------------------------------------------------------------------------------------------------------------------------------------------------------------------------------------------------------------------------------------------------------------------------------------------------------------------------------------------------------------------------------------------------------------------------------------------------------------------------------------------------------------------------------------------------------------------------------------------------------------------------------------------------------------------------------------------------------------------------------------------------------------------------------------------------------------------------------------------------------------------------------------------------------------------------------------------------------------------------------------------------------------------------------------------------------------------------------------------------------------------------------------------------------------------------------------------------------------------------|---------------------------------------------------------------------------------------------------------------------------------------------------------------------------------------------------------------------------------------------------------------------------------------------------------------------------------------------------------------------------------------------------------------------------------------------|-----------------------------------------------------------------------------|----------------|--------------------------------------------------------------------------------------------------------------------------------------------------------------------------------------------------------------------------------------------------------------------------------------------------------------------------------------------------------------------------------------------------------------------------------------------------------------------------------------------------------------------------------------------------------------------------------------------------------------------------------------------------------------------------------------------------------------------------------------------------------------------------------------------|----------------|------|-----------------------------------------------------------------------------------------------------------------------------------------------------------------------------------------------------------------------------------------------------------------------------------------------------------------------------------------------------------------------------------------------------------------------------------------------------------------------------------------------------------------------------------------------------------------------------------------------------------------------------------------------------------------------------------------------------------------------------------------------------------------------------------------------------------------------------------------------------------------------------------|-------------------------------------------------------------------------------------------------------------------------------------------------------------------------------------------------------------------------------------------------------------------------------------------------------------------------------------------------------------------------------------------------------------------------------------------------------------------------------------------------------------------------------------------------------------------------------------------------------------------------------------------------------------------|----------------|-------|-------------------------------------------------------------------------------------------------------------------------------------------------------------------------------------------------|---------------------------------------------------------------------------------|
| CLASSIFICATION 1 FAIR GOOD 1 2 3 4 5                                                                                                                                                                                                                                                                                                                                                                                                                                                                                                                                                                                                                                                                                                                                                                                                                                                                                                                                                                                                                                                                                                                                                                                                                                                                                                                                                                                                                                                                                                                                                                                                                                                                                                                                                                                                                                                                                                      | 6 7                                                                                                                                                                                                                                                                                                                                                                                                                                         | 8                                                                           | EXCELLENT<br>9 | 10                                                                                                                                                                                                                                                                                                                                                                                                                                                                                                                                                                                                                                                                                                                                                                                         | 11             | 12   | SUPERIOR<br>2 13                                                                                                                                                                                                                                                                                                                                                                                                                                                                                                                                                                                                                                                                                                                                                                                                                                                                  | 14                                                                                                                                                                                                                                                                                                                                                                                                                                                                                                                                                                                                                                                                |                | 15    |                                                                                                                                                                                                 |                                                                                 |
| CLASSIFICATION 2 FAIR<br>1 2 3                                                                                                                                                                                                                                                                                                                                                                                                                                                                                                                                                                                                                                                                                                                                                                                                                                                                                                                                                                                                                                                                                                                                                                                                                                                                                                                                                                                                                                                                                                                                                                                                                                                                                                                                                                                                                                                                                                            | GOOD<br>4 5                                                                                                                                                                                                                                                                                                                                                                                                                                 | 6                                                                           | 7              | 8                                                                                                                                                                                                                                                                                                                                                                                                                                                                                                                                                                                                                                                                                                                                                                                          | EXCELLENT<br>9 | 10   | 11                                                                                                                                                                                                                                                                                                                                                                                                                                                                                                                                                                                                                                                                                                                                                                                                                                                                                | 12                                                                                                                                                                                                                                                                                                                                                                                                                                                                                                                                                                                                                                                                | SUPERIOR<br>13 | 14    |                                                                                                                                                                                                 | 15                                                                              |
| CLASSIFICATION 3 FAIR<br>1 2                                                                                                                                                                                                                                                                                                                                                                                                                                                                                                                                                                                                                                                                                                                                                                                                                                                                                                                                                                                                                                                                                                                                                                                                                                                                                                                                                                                                                                                                                                                                                                                                                                                                                                                                                                                                                                                                                                              | 3 4                                                                                                                                                                                                                                                                                                                                                                                                                                         | GOOD<br>5                                                                   | 6              | 7                                                                                                                                                                                                                                                                                                                                                                                                                                                                                                                                                                                                                                                                                                                                                                                          |                | 8    | EXCELLENT<br>9                                                                                                                                                                                                                                                                                                                                                                                                                                                                                                                                                                                                                                                                                                                                                                                                                                                                    | 10                                                                                                                                                                                                                                                                                                                                                                                                                                                                                                                                                                                                                                                                | 11             | 12    | SUPERIOR<br>13                                                                                                                                                                                  | 1                                                                               |
| 1       2       3       4       5         QUALITY OF SOUND         Image: Colspan="2">QUALITY OF SOUND         Image: Colspan="2">Optical interviewed |                                                                                                                                                                                                                                                                                                                                                                                                                                             | shape<br>levelopment.<br>tly.<br>oment.<br>e seldom<br>eveloped.<br>ention. |                |                                                                                                                                                                                                                                                                                                                                                                                                                                                                                                                                                                                                                                                                                                                                                                                            |                |      | 10       11       12       13         QUALITY OF SOUND         Tone Quality/Intonation         Consistent tone quality and vowel uniformity achieved most of the time.         Problems in breath support and management are minor and quickly corrected.         The ensemble is in tune most of the time.         Melodic and harmonic intonation is consistent; errors occur during dynamic changes or in extreme registers.         Listening and adjusting skills are advanced and the ensemble is able to correct most pitch problems.         Blend/Balance         Blend within individual sections and across the ensemble is evident.         Balance between melodic and harmonic lines reflects developing listening skills.         Characteristic ensemble sound fully achieved most of the time, with occasional problems in register extremes and dense textures. |                                                                                                                                                                                                                                                                                                                                                                                                                                                                                                                                                                                                                                                                   |                |       | Tone Quality<br>Superlat<br>through<br>Tone is a<br>and unif<br>Exceptic<br>Perform<br>of tonal<br>Melodic<br>Highly d<br>Blend/Balan<br>Blend an<br>uniform<br>Balance<br>exceptic<br>and text |                                                                                 |
| evident.  Flexibility and good vocal technique need further<br>development.  Articulation/Diction  Pronunciation of consonants and vowels is inaccurate.  Articulations are seldom evident.  MUSICALITY Interpretation/Style/Phrasing                                                                                                                                                                                                                                                                                                                                                                                                                                                                                                                                                                                                                                                                                                                                                                                                                                                                                                                                                                                                                                                                                                                                                                                                                                                                                                                                                                                                                                                                                                                                                                                                                                                                                                     | TECHNIQUE         Rhythm/Precision/Facility <ul> <li>Fundamental note accuracy and rhythmic precision need development.</li> <li>Basic vocal technique needs further development.</li> <li>A basic understanding of musical elements is lacking.</li> </ul> <ul> <li>A basic understanding of musical elements is lacking.</li> </ul> Articulation/Diction <ul> <li>Articulation and diction skills require further development.</li> </ul> |                                                                             |                | <ul> <li>TECHNIQUE</li> <li>Rhythm/Precision/Facility         <ul> <li>Note accuracy is sometimes evident; occasional errors occur.</li> <li>Attacks and releases require more consistent accuracy.</li> <li>Rhythmic precision and note accuracy are evident; occasional errors occur.</li> <li>Singers demonstrate some awareness of pulse and tempo, although lapses occur.</li> <li>Technical facility is evident some of the time; minor mistakes are noticeable.</li> </ul> </li> <li>Articulation/Diction         <ul> <li>Articulation, diction, and technique are somewhat uniform, but lack consistency.</li> <li>Diction is somewhat clear and stylistically appropriate some of the time.</li> <li>Diphthongs are performed correctly some of the time.</li> </ul> </li> </ul> |                |      |                                                                                                                                                                                                                                                                                                                                                                                                                                                                                                                                                                                                                                                                                                                                                                                                                                                                                   | <ul> <li>TECHNIQUE</li> <li>Rhythm/Precision/Facility         <ul> <li>Note accuracy and precision are evident; minor mistakes occur during difficult passages.</li> <li>Pulse and tempo are under control most of the time.</li> <li>Technical facility is well developed; minor flaws occur during the most demanding passages.</li> </ul> </li> <li>Articulation/Diction         <ul> <li>Pronunciation of consonants and vowels are appropriate, but not always uniform.</li> <li>Enunciation of text is clear, precise, and stylistically appropriate most of the time.</li> <li>Diphthongs are performed correctly most of the time.</li> </ul> </li> </ul> |                |       |                                                                                                                                                                                                 | Rhythm/Pro<br>Ensemt<br>Remark<br>patterns<br>Precisio<br>Attacks<br>Technic    |
| <ul> <li>Musicality concepts lack refinement.</li> <li>Expression/Sensitivity/Dynamics</li> <li>Effort in concentration and attentiveness to the conductor need attention.</li> <li>Phrasing, dynamics, expression, and style are rarely evident in the performance.</li> </ul>                                                                                                                                                                                                                                                                                                                                                                                                                                                                                                                                                                                                                                                                                                                                                                                                                                                                                                                                                                                                                                                                                                                                                                                                                                                                                                                                                                                                                                                                                                                                                                                                                                                           |                                                                                                                                                                                                                                                                                                                                                                                                                                             |                                                                             |                |                                                                                                                                                                                                                                                                                                                                                                                                                                                                                                                                                                                                                                                                                                                                                                                            |                |      |                                                                                                                                                                                                                                                                                                                                                                                                                                                                                                                                                                                                                                                                                                                                                                                                                                                                                   |                                                                                                                                                                                                                                                                                                                                                                                                                                                                                                                                                                                                                                                                   |                |       |                                                                                                                                                                                                 | Articulation<br>Pronund<br>and lan<br>Enuncia<br>appropr<br>Diphtho             |
| OTHER FACTORS = 10 POINTS                                                                                                                                                                                                                                                                                                                                                                                                                                                                                                                                                                                                                                                                                                                                                                                                                                                                                                                                                                                                                                                                                                                                                                                                                                                                                                                                                                                                                                                                                                                                                                                                                                                                                                                                                                                                                                                                                                                 | MUSIC                                                                                                                                                                                                                                                                                                                                                                                                                                       | ALITY                                                                       |                |                                                                                                                                                                                                                                                                                                                                                                                                                                                                                                                                                                                                                                                                                                                                                                                            | MUSICA         | LITY |                                                                                                                                                                                                                                                                                                                                                                                                                                                                                                                                                                                                                                                                                                                                                                                                                                                                                   |                                                                                                                                                                                                                                                                                                                                                                                                                                                                                                                                                                                                                                                                   | MUSIC          | ALITY |                                                                                                                                                                                                 |                                                                                 |
| <ul> <li>Choice of Music (1–6 points)</li> <li>Appropriateness for the ensemble's ability level.</li> <li>Quality and suitability for the festival.</li> <li>Variety of selections (styles, tempos, periods).</li> <li>Overall programming effect.</li> <li>Sub-total points</li></ul>                                                                                                                                                                                                                                                                                                                                                                                                                                                                                                                                                                                                                                                                                                                                                                                                                                                                                                                                                                                                                                                                                                                                                                                                                                                                                                                                                                                                                                                                                                                                                                                                                                                    | <ul> <li>Interpretation/Style/Phrasing</li> <li>Effort in concentration and attentiveness to the conductor need attention.</li> <li>Musicality concepts lack refinement.</li> <li>Phrasing, dynamics, expression, and style are underdeveloped.</li> <li>Breath support and management require further development.</li> </ul>                                                                                                              |                                                                             |                | <ul> <li>Interpretation/Style/Phrasing</li> <li>Performers pay attention to the conductor much of the time, but are inconsistent.</li> <li>Interpretation and style are appropriate some of the time.</li> <li>Tempos are fairly consistent, but may not always be stylistically accurate.</li> <li>Phrasing concepts are developing. Inconsistencies in phrase length and contour affect the overall performance.</li> </ul>                                                                                                                                                                                                                                                                                                                                                              |                |      |                                                                                                                                                                                                                                                                                                                                                                                                                                                                                                                                                                                                                                                                                                                                                                                                                                                                                   | <ul> <li>Interpretation/Style/Phrasing</li> <li>Performers pay attention and follow the conductor most of the time.</li> <li>Appropriate style is demonstrated most of the time and the performance is very musical, but slightly inconsistent.</li> <li>Tempos are stylistically appropriate most of the time.</li> <li>Expressive shaping and contouring of phrases are appropriate, with minor inconsistencies.</li> </ul>                                                                                                                                                                                                                                     |                |       | Interpretati<br>Perform<br>Stylistic<br>perform<br>Tempo c<br>Mature,<br>phrases                                                                                                                |                                                                                 |
| <ul> <li>Appearance (uniformity, posture).</li> <li>Voicing.</li> <li>Sub-total points</li></ul>                                                                                                                                                                                                                                                                                                                                                                                                                                                                                                                                                                                                                                                                                                                                                                                                                                                                                                                                                                                                                                                                                                                                                                                                                                                                                                                                                                                                                                                                                                                                                                                                                                                                                                                                                                                                                                          | <ul> <li>Expression/Sensitivity/Dynamics</li> <li>Limited ability to perform beyond the technical aspects of the music.</li> <li>Some limited use of accents and word stress.</li> <li>Attempts at dynamic contrasts are not effective.</li> <li>The ensemble has limited understanding of dynamic range.</li> </ul>                                                                                                                        |                                                                             |                | <ul> <li>Appropriate use of accents and word stress at times, but not always consistent.</li> <li>Expression/Sensitivity/Dynamics</li> <li>Communication between the conductor and ensemble is developing. Eye contact and response to conductor's gestures is inconsistent.</li> <li>Attempts are made to perform with dynamic contrasts within a limited range.</li> <li>Crescendos, diminuendos, and other dynamic indications are inconsistently performed.</li> <li>Dynamic extremes are not always performed tastefully.</li> </ul>                                                                                                                                                                                                                                                  |                |      |                                                                                                                                                                                                                                                                                                                                                                                                                                                                                                                                                                                                                                                                                                                                                                                                                                                                                   | <ul> <li>Expression/Sensitivity/Dynamics</li> <li>Effective communication between conductor and ensemble is evident.</li> <li>Overall performance is expressive, sensitive, and tasteful most of the time.</li> <li>Effective use of dynamics, but the full range is not completely explored.</li> <li>Crescendos, diminuendos, and other dynamic indications are performed tastefully most of the time.</li> </ul>                                                                                                                                                                                                                                               |                |       |                                                                                                                                                                                                 | Expression/<br>Exempla<br>and ens<br>perform<br>Expressi<br>Extraord<br>dynamic |